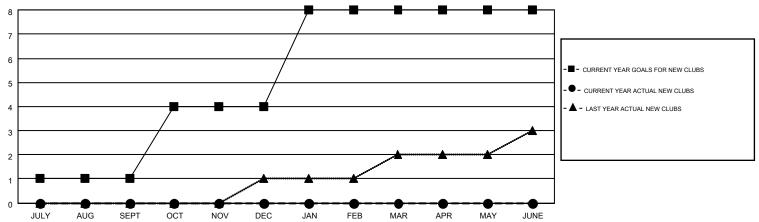

## GOALS AND ACTUAL NEW CLUBS CUMULATIVE

## MONTHLY MEMBERSHIP PROGRESS REPORT

Multiple District 22

Results as of: 10/31/2015

GMT CA 1

**LOCATION: MARYLAND** 

| Clubs                 |                  |           |                  |                  |  |  |  |  |  |
|-----------------------|------------------|-----------|------------------|------------------|--|--|--|--|--|
| RESULTS FOR 2015-2016 |                  |           |                  |                  |  |  |  |  |  |
| QUARTER               | NEW CLUB<br>GOAL | NEW CLUBS | DROPPED<br>CLUBS | NET<br>GAIN/LOSS |  |  |  |  |  |
| JULY/AUG/SEPT         | 1                | 0         | 4                | -4               |  |  |  |  |  |
| OCT/NOV/DEC           | 3                | 0         | 0                | 0                |  |  |  |  |  |
| JAN/FEB/MAR           | 4                | 0         | 0                | 0                |  |  |  |  |  |
| APR/MAY/JUNE          | 0                | 0         | 0                | 0                |  |  |  |  |  |