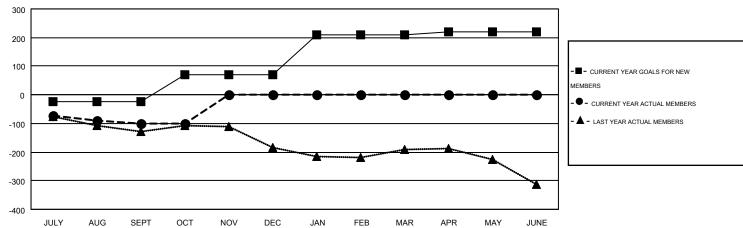

## GOALS AND ACTUAL MEMBERS CUMULATIVE

| DROPPED CLUBS: 4 |     | 80 CLUBS OF 222 ADDED 1 OR MORE<br>NEW MEMBERS | GENDER DISTRIBUTION |                |       |
|------------------|-----|------------------------------------------------|---------------------|----------------|-------|
|                  |     |                                                | MALE                | 4,745 (69.90%) |       |
| DROPPED MEMBERS  |     |                                                | FEMALE              | 2,043 (30.10%) |       |
| DECEASED         | 40  | CLICK HERE FOR HEALTH ASSESSMENT DATA          |                     |                | 4.040 |
| CLUB CANCELLED   | 33  |                                                | FAMILY UNIT MEMBERS |                | 1,246 |
| OTHER            | 196 |                                                | HEAD OF HOUSEHOLD   |                | 602   |
| TOTAL            | 269 |                                                | NON-HEAD OF HOUSEHO | LD             | 644   |

| Members               |                    |                                        |                    |                  |  |  |  |  |  |
|-----------------------|--------------------|----------------------------------------|--------------------|------------------|--|--|--|--|--|
| RESULTS FOR 2015-2016 |                    |                                        |                    |                  |  |  |  |  |  |
| QUARTER               | NEW MEMBER<br>GOAL | CHARTER AND<br>NEW<br>MEMBERS<br>ADDED | DROPPED<br>MEMBERS | NET<br>GAIN/LOSS |  |  |  |  |  |
| JULY/AUG/SEPT         | -25                | 127                                    | 227                | -100             |  |  |  |  |  |
| OCT/NOV/DEC           | 96                 | 40                                     | 42                 | -2               |  |  |  |  |  |
| JAN/FEB/MAR           | 138                | 0                                      | 0                  | 0                |  |  |  |  |  |
| APR/MAY/JUNE          | 10                 | 0                                      | 0                  | 0                |  |  |  |  |  |